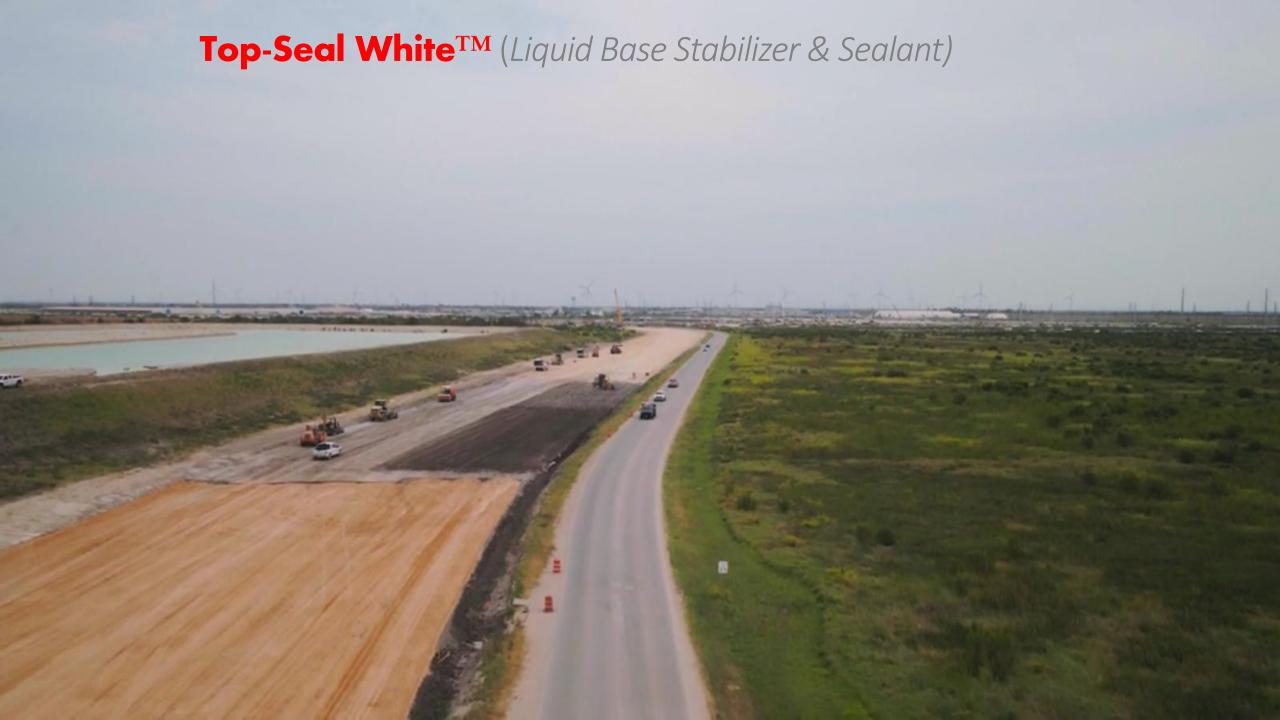

Exxon road design for heavy haul road (HHR) supporting up to 140psi SPMT wheel loads.

Transporting up to 12,000 Metric Tone modules.

**Top-Seal White**<sup>TM</sup> (Liquid Base Stabilizer & Sealant)

In summary, ExxonMobil has a large area of roads and parking lots and the traffic is heavy tractor-trailers.

The soil is limestone meeting the

**TxDOT 247 "Flexible Base" specifications.** 

This construction was essentially the same as we proposing for the Casa-Settat rural road project.

The TSW was surface sprayed only, with a dosage (or total TSW volume per m2) sufficient to resist heavy truck traffic.