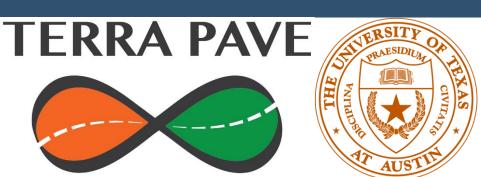

Exxon road design for heavy haul road (HHR) supporting up to 140psi SPMT wheel loads.

Transporting up to 12,000 Metric Tone modules.

**Top-Seal White**<sup>TM</sup> (Liquid Base Stabilizer & Sealant)

In summary, ExxonMobil has a large area of roads and parking lots and the traffic is heavy tractor-trailers.

The soil is limestone meeting the

**TxDOT 247 "Flexible Base" specifications.** 

This construction was essentially the same as we proposing for the Casa-Settat rural road project.

The TSW was surface sprayed only, with a dosage (or total TSW volume per m2) sufficient to resist heavy truck traffic.