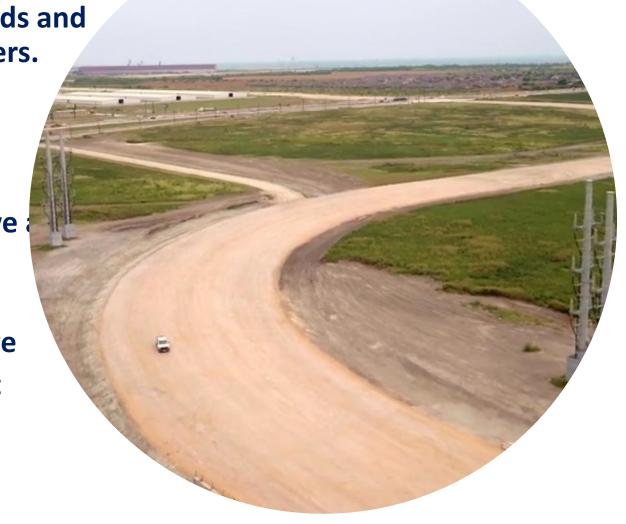

Exxon road design for heavy haul road (HHR) supporting up to 140psi SPMT wheel loads.

Transporting up to 12,000 Metric Tone modules.

**Top-Seal White**<sup>TM</sup> (Liquid Base Stabilizer & Sealant)

In summary, ExxonMobil has a large area of roads and parking lots and the traffic is heavy tractor-trailers.

The soil is limestone meeting the

**TxDOT 247 "Flexible Base" specifications.** 

This construction was essentially the same as we proposing for the Casa-Settat rural road project.

The TSW was surface sprayed only, with a dosage (or total TSW volume per m2) sufficient to resist heavy truck traffic.