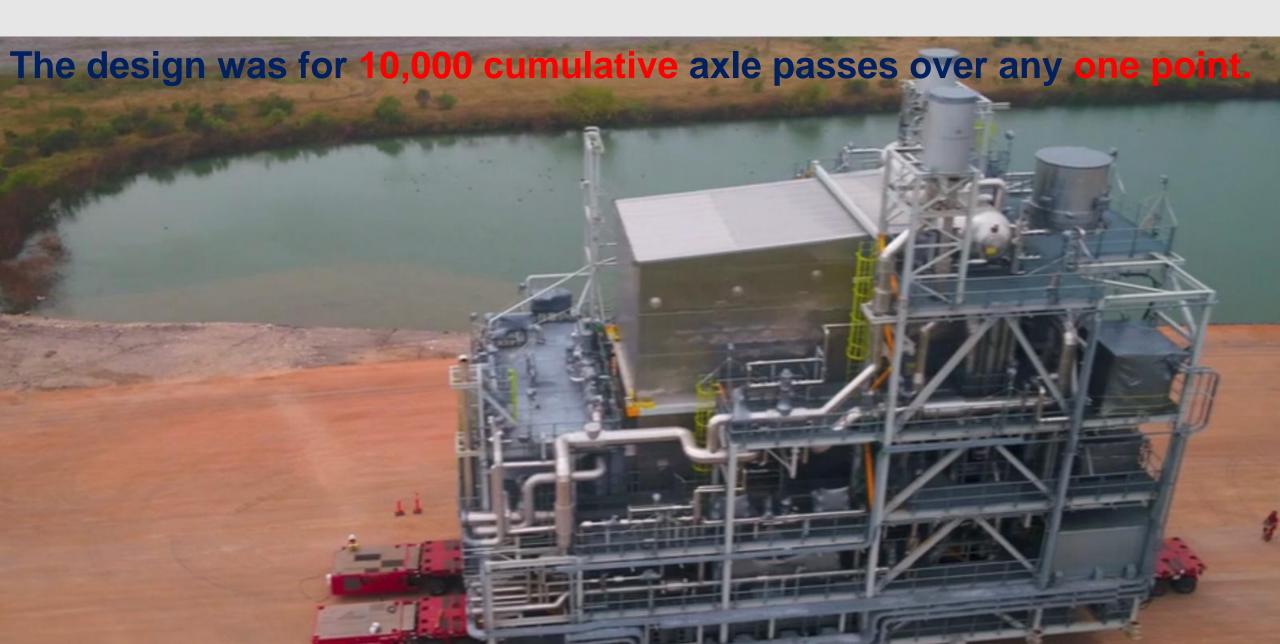

Exxon road design for heavy haul road (HHR) supporting up to 140psi SPMT wheel loads.

Transporting up to 12,000 Metric Tone modules.

**Top-Seal White**<sup>TM</sup> (Liquid Base Stabilizer & Sealant)

In summary, ExxonMobil has a large area of roads and parking lots and the traffic is heavy tractor-trailers.

The soil is limestone meeting the

**TxDOT 247 "Flexible Base" specifications.** 

This construction was essentially the same as we proposing for the Casa-Settat rural road project.

The TSW was surface sprayed only, with a dosage (or total TSW volume per m2) sufficient to resist heavy truck traffic.