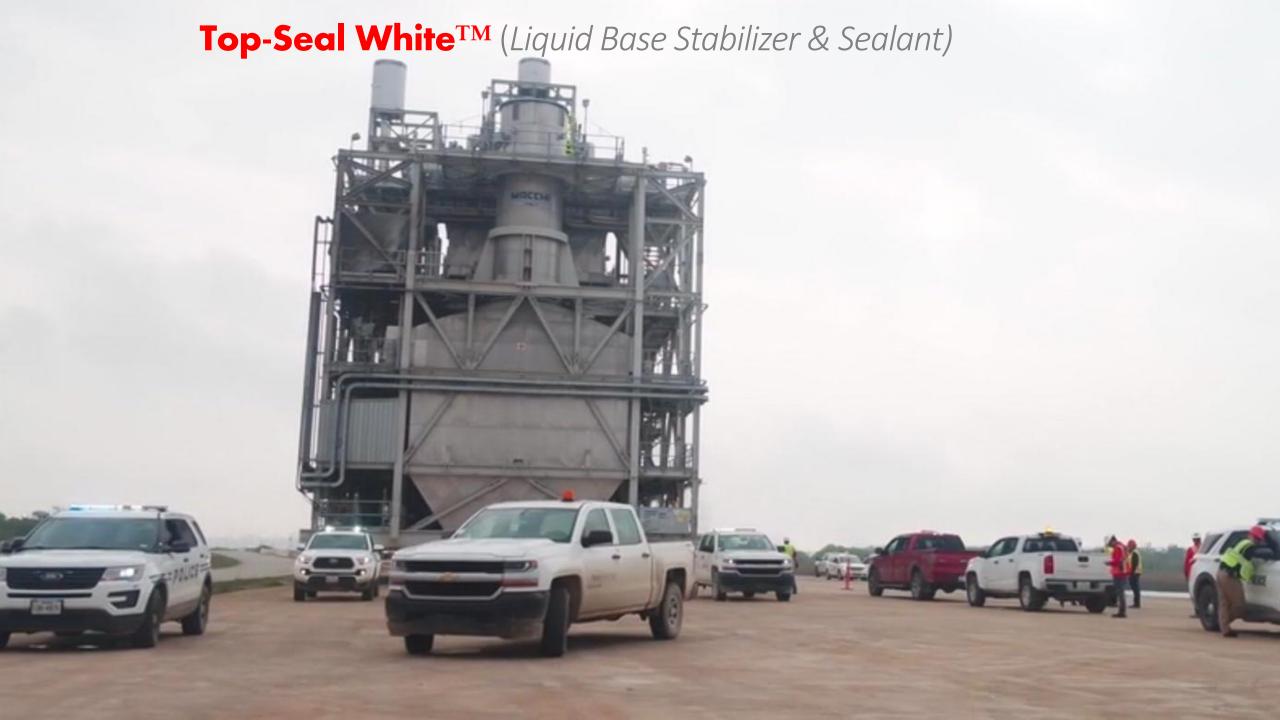

# The Future of Pavement Preservation Polymer/Soil Stabilization

**Top-Seal White**<sup>TM</sup> (Liquid Base Stabilizer & Sealant)

Exxon road design for heavy haul road (HHR) supporting up to 140psi SPMT wheel loads.

Transporting up to 12,000 Metric Tone modules.

**Top-Seal White**<sup>TM</sup> (Liquid Base Stabilizer & Sealant)

In summary, ExxonMobil has a large area of roads and parking lots and the traffic is heavy tractor-trailers.

The soil is limestone meeting the

**TxDOT 247 "Flexible Base" specifications.** 

This construction was essentially the same as we proposing for the Casa-Settat rural road project.

The TSW was surface sprayed only, with a dosage (or total TSW volume per m2) sufficient to resist heavy truck traffic.