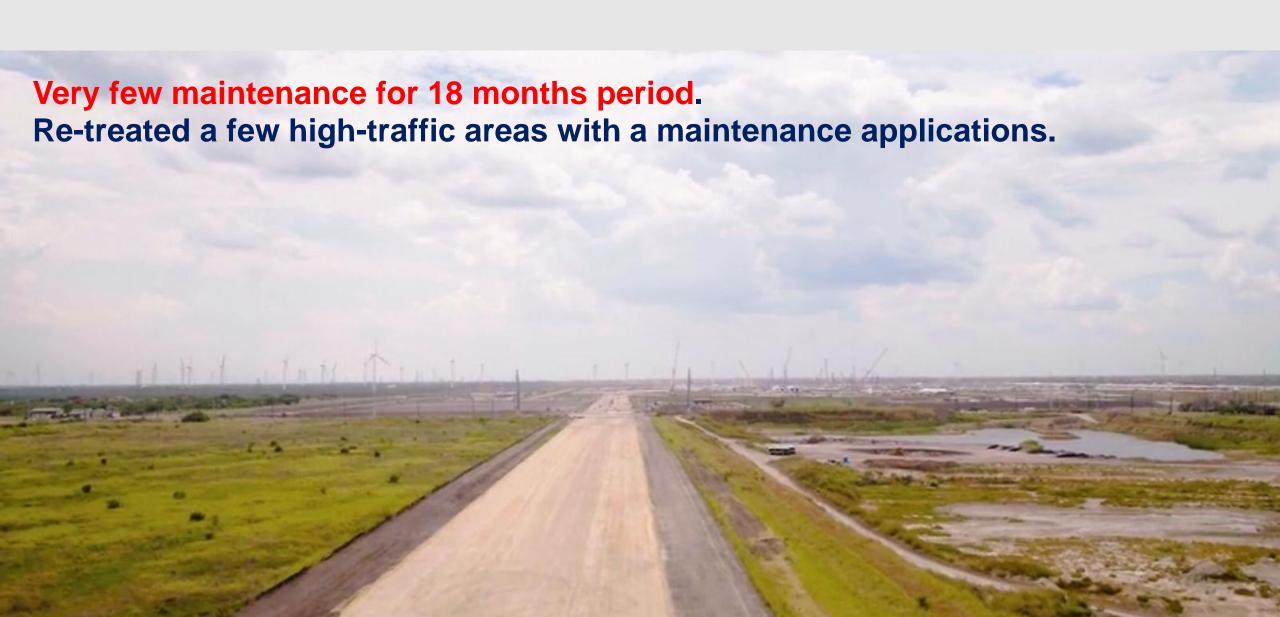

Exxon road design for heavy haul road (HHR) supporting up to 140psi SPMT wheel loads.

Transporting up to 12,000 Metric Tone modules.

**Top-Seal White**<sup>TM</sup> (Liquid Base Stabilizer & Sealant)

In summary, ExxonMobil has a large area of roads and parking lots and the traffic is heavy tractor-trailers.

The soil is limestone meeting the

**TxDOT 247 "Flexible Base" specifications.** 

This construction was essentially the same as we proposing for the Casa-Settat rural road project.

The TSW was surface sprayed only, with a dosage (or total TSW volume per m2) sufficient to resist heavy truck traffic.