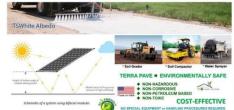

### TERRA PAVE PRODUCTS ARE THE ECO-FRIENDLY COST-EFFECTIVE SOLUTIONS FOR THESE ISSUES FOR SOLAR FARMS

The Eco-FriendIV Cost-Effective products (Top-Seal White\*, Top-Seal Islack\*) were developed, manufactured in Austin, Tx, tested on a small scale basis and then field applied and proven through testing with the Teas Department of Transportation (TNOT), US Army, the City of Austin, Tx, and City of San Matroco, Tx. The products have superior strength and binding properties, dries within an hour thus allowing work to be completed days and weeks ahead of schedule, have no door or tracking issues and is much safer to workers and the environment. Product testing, done by San Antonion Testing Labs, a REAP certified lab, following EFA approved test method shows that no detectable concentrations of volatile, semi-volatile, heavy metals or petroleum hydrocarbons.

Top-Seal White\*\* & Top-Seal White\*\* Albedo: Durable Strong Low Maintenance, Eco-Friendly dirt/Dust/Negetation Control, Bi-Facial panel reflection surface, strength is comparable to cement concrete, concrete pavement surfaces/road base replacement. Top-Seal Black\*\*: Durable/low maintenance, eco-friendly asphalt pavement surfaces replacement, excellent to prevent the penetration of water and air into the pavement surfaces, increase surface friction thereby shortening braking distance.