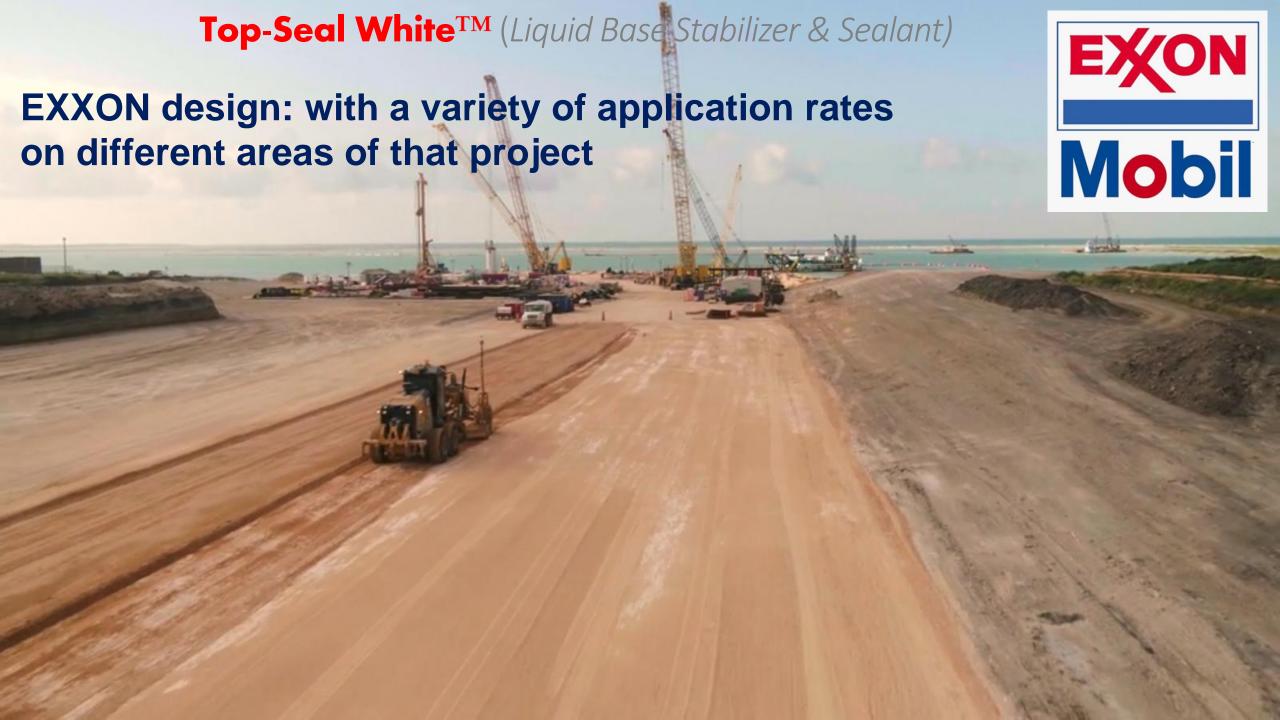

Exxon road design for heavy haul road (HHR) supporting up to 140psi SPMT wheel loads.

Transporting up to 12,000 Metric Tone modules.

**Top-Seal White**<sup>TM</sup> (Liquid Base Stabilizer & Sealant)

In summary, ExxonMobil has a large area of roads and parking lots and the traffic is heavy tractor-trailers.