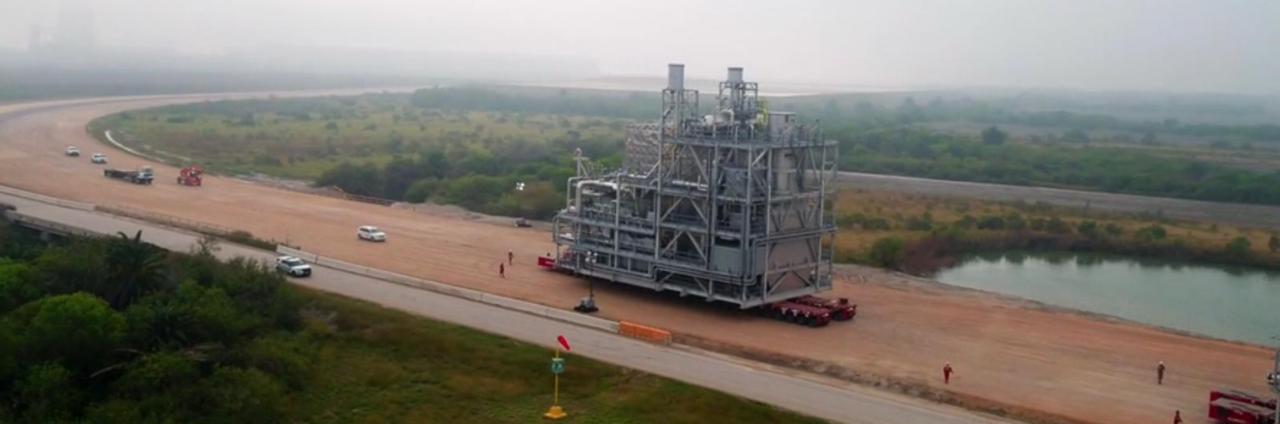

Exxon road design for heavy haul road (HHR) supporting up to 140psi SPMT wheel loads.

Transporting up to 12,000 Metric Tone modules.

**Top-Seal White**<sup>TM</sup> (Liquid Base Stabilizer & Sealant)

In summary, ExxonMobil has a large area of roads and parking lots and the traffic is heavy tractor-trailers.