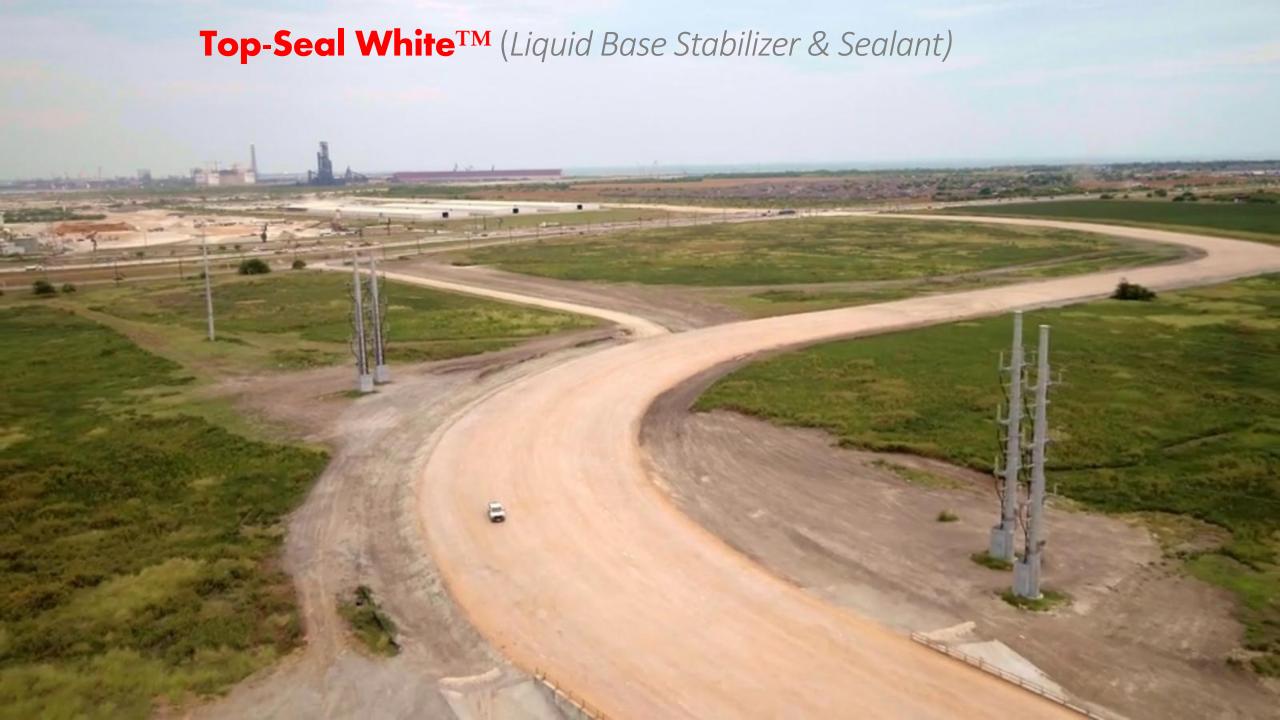

Exxon road design for heavy haul road (HHR) supporting up to 140psi SPMT wheel loads.

Transporting up to 12,000 Metric Tone modules.

**Top-Seal White**<sup>TM</sup> (Liquid Base Stabilizer & Sealant)

In summary, ExxonMobil has a large area of roads and parking lots and the traffic is heavy tractor-trailers.

The soil is limestone meeting the

**TxDOT 247 "Flexible Base" specifications.** 

This construction was essentially the same as we proposing for the Casa-Settat rural road project.

The TSW was surface sprayed only, with a dosage (or total TSW volume per m2) sufficient to resist heavy truck traffic.