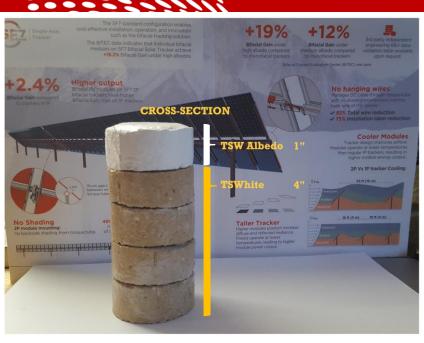

TERRA PAVE PRODUCT – Albedo/Cool-Pavement (Spray-on Permanent Ground Covering)

TERRA PAVE Albedo/Cool-Pavement – Water-based liquid polymer

**DIRT/DUST CONTROL and VEGETATION GROWTH ELIMINATION** 

TSW Albedo = SNOW 365 days/year