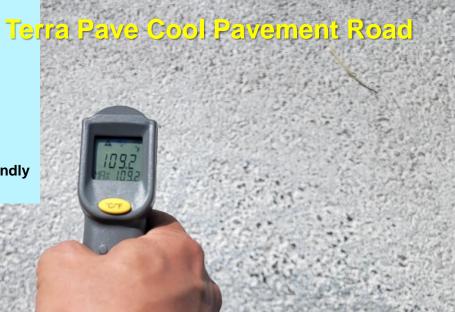

# Department of Transportation Nevada - Terra Pave Cool Pavement™ (TPCP) (TPCP: 0.03 gal/square yard) = -18 degree F cooler

COOL PAVEMENT TEST

Asphalt Surface @ 127.2 degrees F

- \* Urban Heat Island Mitigation
- \* Makes the roads/pavements Cooler 18+ degree F or more
- \* Energy Saving for the entire city
- \* Improves Air Quality
- \* Improves Health and Comfort for the entire city
- \* Preserves existing Asphalt/Chip Seal
- \* Seals current roads/pavements from Water Penetration to sub-soil
- \* Extends the Life of the roads/pavements +6 years depending on the traffic
- \* Improves Traction and Shorten Braking distance
- \* When cured roads/pavements have a grayish-white color and 100% Eco-Friendly
- \* Climate Change Mitigation

Terra Pave
Cool Pavement
@ 109.2
degrees F
Lowered -18
degrees F