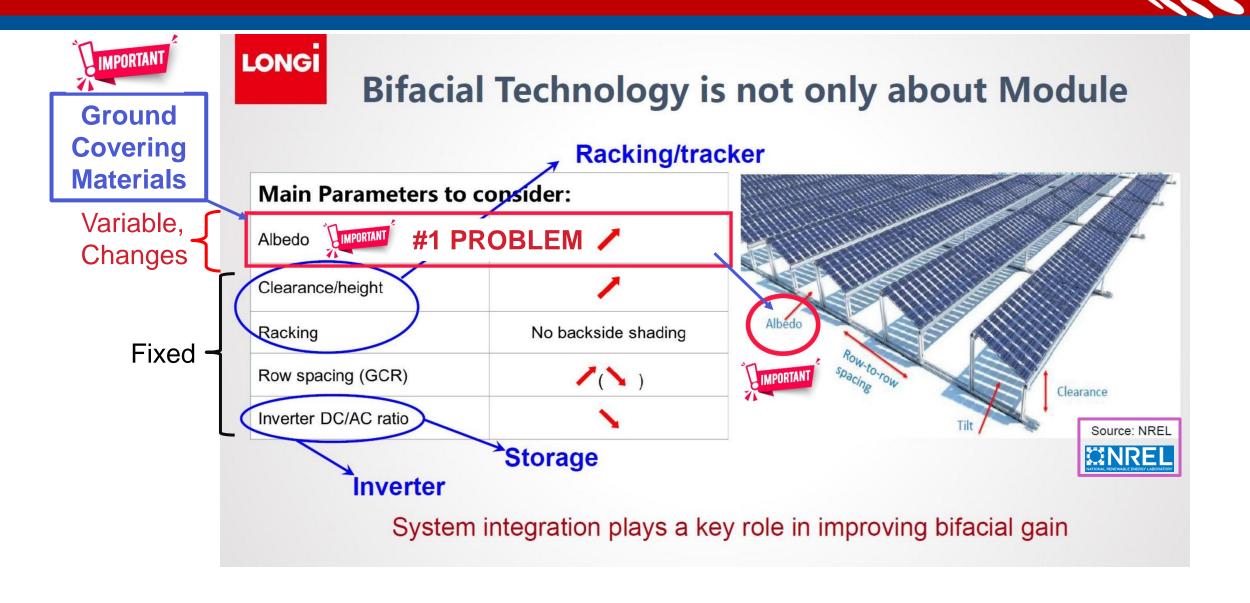

# Energy Production for Bi-facial PV

# **Existing** Ground Mount Solar Farms Energy Output, (O&M) Operation & Maintenance Costs

#### **SOLAR PROJECT OWNERS/INVESTORS**

**Reduction of Output > 5% to 50%** 

**SOLAR PROJECT OPERATORS** 

**O&M Costs increase Year-Year to >30%** 

**DIRT/DUST CONTROL and VEGETATION GROWTH ELIMINATION** 