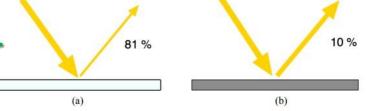

Figure 3. Light reflecting off a surface, where (a) has an albedo of 0.81 and (b) an albedo of 0.1.

Table 1. The albedo of different kinds of surfaces. [17]

| Albedo |
|--------|
| 0.24   |
| 0.24   |
| 0.67   |
| 0.85   |
|        |