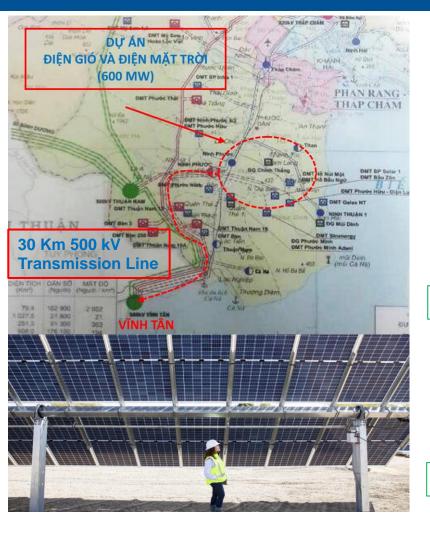

## 600MW DC Solar + 30Km 500kV Transmission Lines Largest Solar Project in SE ASIA - Ninh Phuoc Solar Project, Vietnam

**Bifacial Single Axis Tracking 600MW Ninh Phuoc Solar Project** 

**Terra Pave Albedo/Cool-Pavement – Ground Covering** 

# 600MW DC Solar + 30Km 500kV Transmission Lines Largest Solar Project in SE ASIA - Ninh Phuoc Solar Project, Vietnam