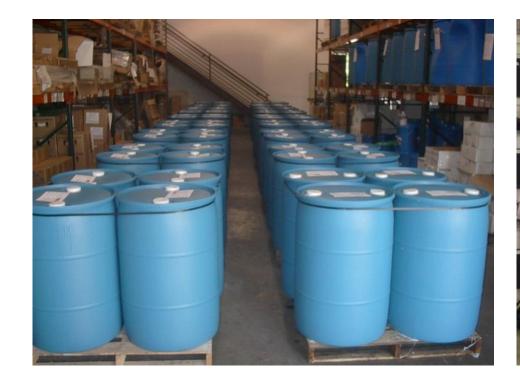

## **PACKAGING**

# TP products 55 gallon (208 liter) drums 275 gallon (1,040 liter) totes