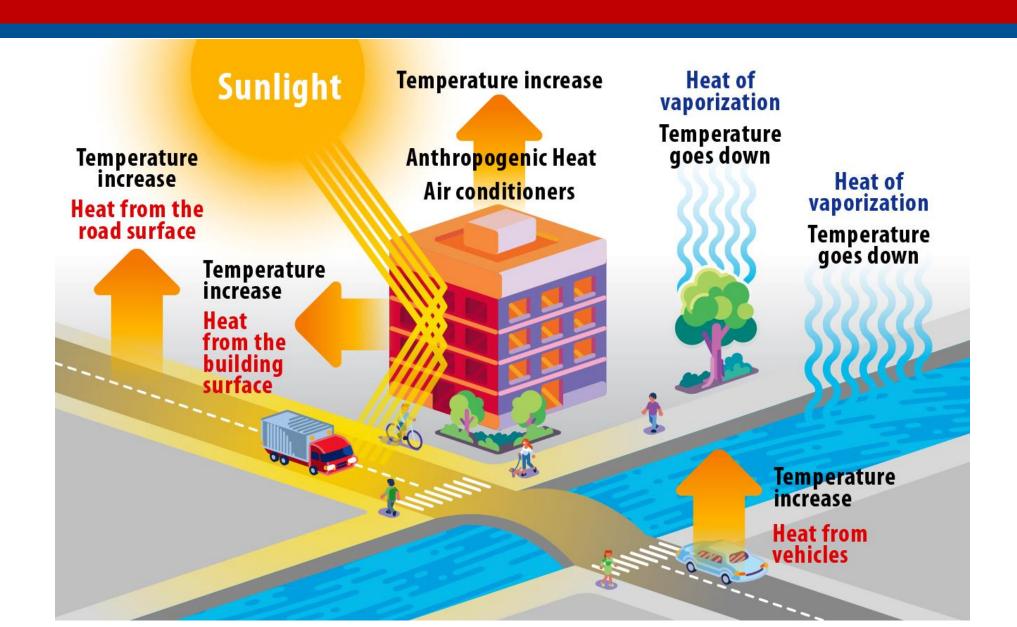

MW DC Solar + 30Km 500kV Transmission Lines Largest Solar Project in SE ASIA - Ninh Phuoc Solar Project, Vietnam



#### **SOLAR PROJECT DATA EST.:**

Cost of TPA application <u>one-time</u>: \$35.3MM USD or \$0.058/Watt

(Albedo) ANNUAL revenue w TPA: ~\$103.506MM USD/Year (Albedo) ANNUAL revenue w/o TPA: ~\$82.804MM USD/Year



CONSERVATIVELY ~ 20% INCREASE in REVENUE w TPA

Shading/Soiling LOSS w TPA: ~\$4.76MM USD/Year Shading/Soiling LOSS w/o TPA: ~\$23.806MM USD/Year



**CONSERVATIVELY ~ 500% DECREASE in LOSS REVENUE w TPA** 

**ANNUAL O&M Contract YEARLY: ~\$9.522MM USD** 

O&M Clean, Weed Costs w TPA: ~\$0.95MM USD/Year



O&M Clean, Weed Costs w/o TPA: ~\$3.142MM USD/Year

CONSERVATIVELY ~ 300% DECREASE in O&M COSTS w TPA

### **URBAN HEAT ISLANDS**



## **URBAN HEAT ISLANDS**



# Department of Transportation Nevada - Terra Pave Cool Pavement™ (TPCP) (TPCP: 0.03 gal/square yard) = -18 degree F cooler









COOL PAVEMENT TEST





Asphalt Surface @ 127.2 degrees F

- \* Urban Heat Island Mitigation
- \* Makes the roads/pavements Cooler 18+ degree F or more
- \* Energy Saving for the entire city
- \* Improves Air Quality
- \* Improves Health and Comfort for the entire city
- \* Preserves existing Asphalt/Chip Seal
- \* Seals current roads/pavements from Water Penetration to sub-soil
- \* Extends the Life of the roads/pavements +6 years depending on the traffic
- \* Improves Traction and Shorten Braking distance
- \* When cured roads/pavements have a grayish-white color and 100% Eco-Friendly
- \* Climate Change Mitigation



Terra Pave
Cool Pavement
@ 109.2
degr