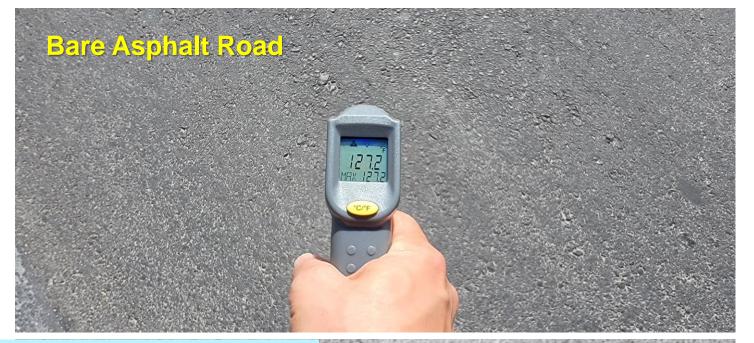

# Department of Transportation Nevada - Terra Pave Cool Pavement™ (TPCP) (TPCP: 0.03 gal/square yard) = -18 degree F cooler

COOL PAVEMENT TEST

Asphalt Surface @ 127.2 degrees F

- \* Urban Heat Island Mitigation
- \* Makes the roads/pavements Cooler 18+ degree F or more
- \* Energy Saving for the entire city
- \* Improves Air Quality
- \* Improves Health and Comfort for the entire city
- \* Preserves existing Asphalt/Chip Seal
- \* Seals current roads/pavements from Water Penetration to sub-soil
- \* Extends the Life of the roads/pavements +6 years depending on the traffic
- \* Improves Traction and Shorten Braking distance
- \* When cured roads/pavements have a grayish-white color and 100% Eco-Friendly
- \* Climate Change Mitigation