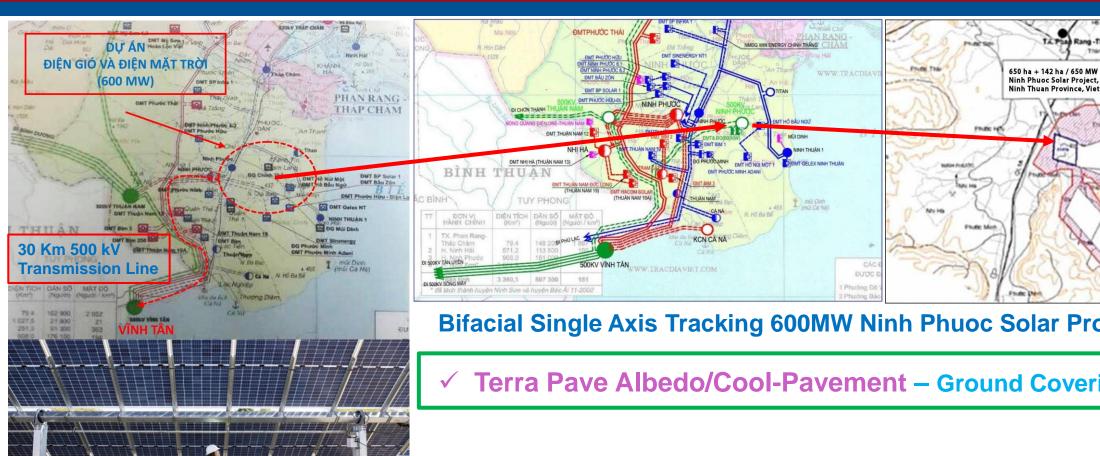

## 600MW DC Solar + 30Km 500kV Transmission Lines Largest Solar Project in SE ASIA - Ninh Phuoc Solar Project, Vietnam

**Bifacial Single Axis Tracking 600MW Ninh Phuoc Solar Project** 

**Terra Pave Albedo/Cool-Pavement – Ground Covering** 

# 600MW DC Solar + 30Km 500kV Transmission Lines Largest Solar Project in SE ASIA - Ninh Phuoc Solar Project, Vietnam