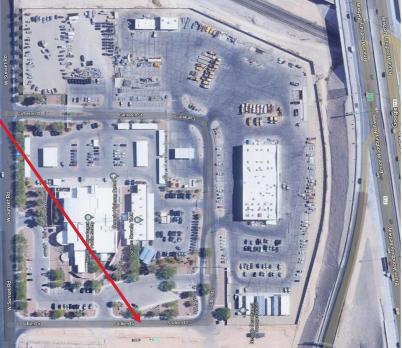

# Department of Transportation Nevada - Terra Pave Cool Pavement™ (TPCP) (TPCP: 0.03 gal/square yard) = -18 degree F cooler

COOL PAVEMENT TEST

Asphalt Surface @ 127.2 degrees F

- \* Urban Heat Island Mitigation
- \* Makes the roads/pavements Cooler 18+ degree F or more
- \* Energy Saving for the entire city
- \* Improves Air Quality
- \* Improves Health and Comfort for the entire city
- \* Preserves existing Asphalt/Chip Seal
- \* Seals current roads/pavements from Water Penetration to sub-soil
- \* Extends the Life of the roads/pavements +6 years depending on the traffic
- \* Improves Traction and Shorten Braking distance
- \* When cured roads/pavements have a grayish-white color and 100% Eco-Friendly
- \* Climate Change Mitigation