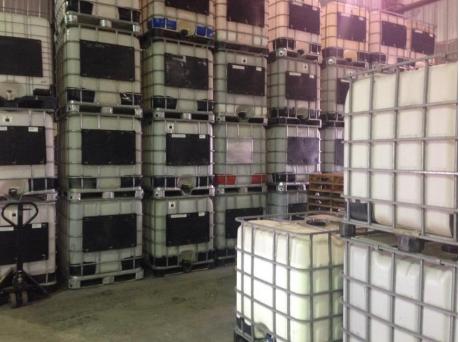

## **PACKAGING**

# TP products 55 gallon (208 liter) drums 275 gallon (1,040 liter) totes