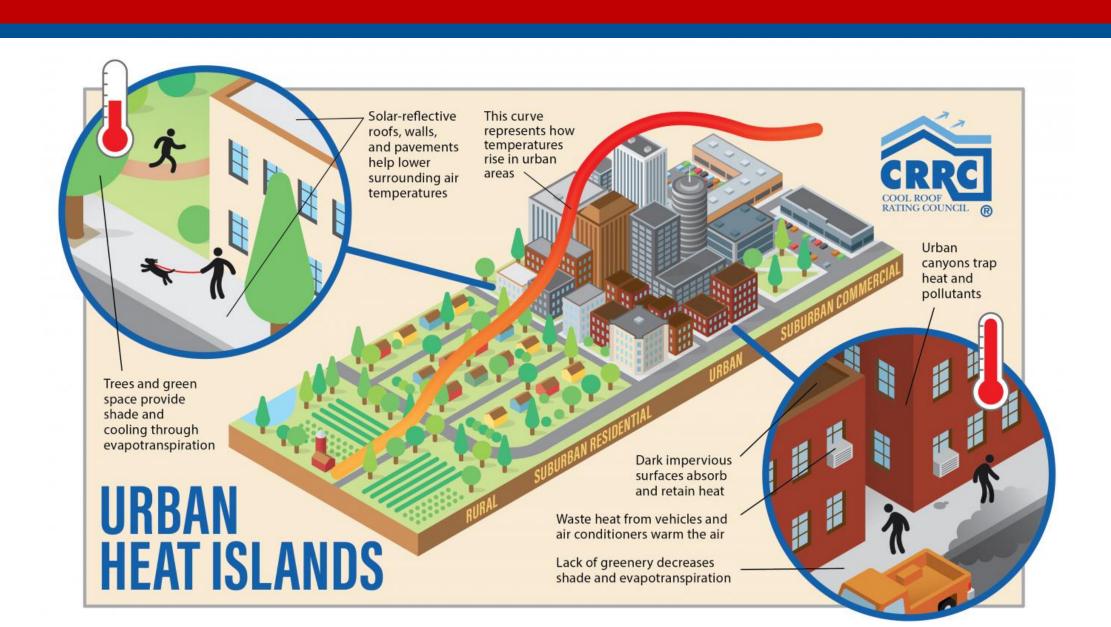

– Ground Covering** 



# 600MW DC Solar + 30Km 500kV Transmission Lines Largest Solar Project in SE ASIA - Ninh Phuoc Solar Project, Vietnam



#### **SOLAR PROJECT DATA EST.:**

Cost of TPA application <u>one-time</u>: \$35.3MM USD or \$0.058/Watt

(Albedo) ANNUAL revenue w TPA: ~\$103.506MM USD/Year (Albedo) ANNUAL revenue w/o TPA: ~\$82.804MM USD/Year



CONSERVATIVELY ~ 20% INCREASE in REVENUE w TPA

Shading/Soiling LOSS w TPA: ~\$4.76MM USD/Year Shading/Soiling LOSS w/o TPA: ~\$23.806MM USD/Year



**CONSERVATIVELY ~ 500% DECREASE in LOSS REVENUE w TPA** 

**ANNUAL O&M Contract YEARLY: ~\$9.522MM USD** 

O&M Clean, Weed Costs w TPA: ~\$0.95MM USD/Year



O&M Clean, Weed Costs w/o TPA: ~\$3.142MM USD/Year

CONSERVATIVELY ~ 300% DECREASE in O&M COSTS w TPA

### **URBAN HEAT ISLANDS**



## **URBAN HEAT ISLANDS**



# Department of Transportation Nevada - Terra Pave Cool Pavement™ (TPCP) (TPCP: 0.03 gal/square yard) = -18 degree F cooler









COOL PAVEMENT TEST





Asphalt Surface @ 127.2 degrees F

- \* Urban Heat Island Mitigation
- \* Makes the roads/pavements Cooler 18+ degree F or more
- \* Energy Saving for the entire city
- \* Improves Air Quality
- \* Improves Health and Comfort for the entire city
- \* Preserves existing Asphalt/Chip Seal
- \* Seals current roads/pavements from Water Penetration to sub-soil
- \* Extends the Life of the roads/pavements +6 years depending on the traffic
- \* Improves Traction and Shorten Braking distance
- \* When cured roads/pavements have a grayish-white color and 100% Eco-Friendly
- \* Climate Change Mitigation



Terra Pa